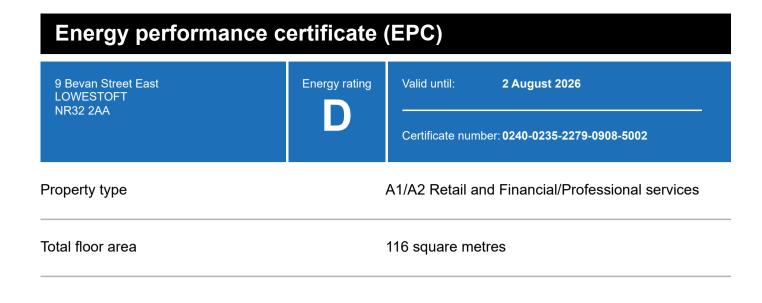

# **Energy efficiency rating for this property**

This property's current energy rating is D.

Properties are given a rating from A+ (most efficient) to G (least efficient).

Properties are also given a score. The larger the number, the more carbon dioxide (CO2) your property is likely to emit.